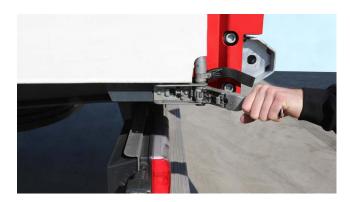

# 1. Opening the front of the Penta Wave system

- 1. Unlock the door lock by pressing the safety cover.
- **2.** Pull the locking handle to the front of the vehicle to open the door. The hook profile can now be unlatched.
- **3**. Pull or push the system open.

**4**. Push the system past the lock. Pull out the lock, as demonstrated, to keep the system open.