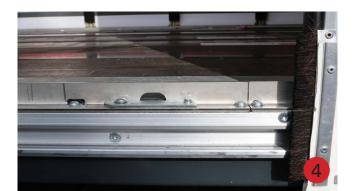

### 

- **3.** Hook up the hook profile of the quick lock door behind the front corner pillar. Make sure the hook profile is hooked over the entire length.
- 4. Close the door lock by pushing the handle.