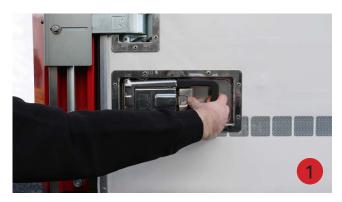

# 2. Closing the front of the Penta Wave system

- **1.** Open the system a bit further and push the lock inside, as demonstrated.
- 2. Close up the system by pulling.

### 

- **3.** Hook up the hook profile of the quick lock door behind the front corner pillar. Make sure the hook profile is hooked over the entire length.
- 4. Close the door lock by pushing the handle.