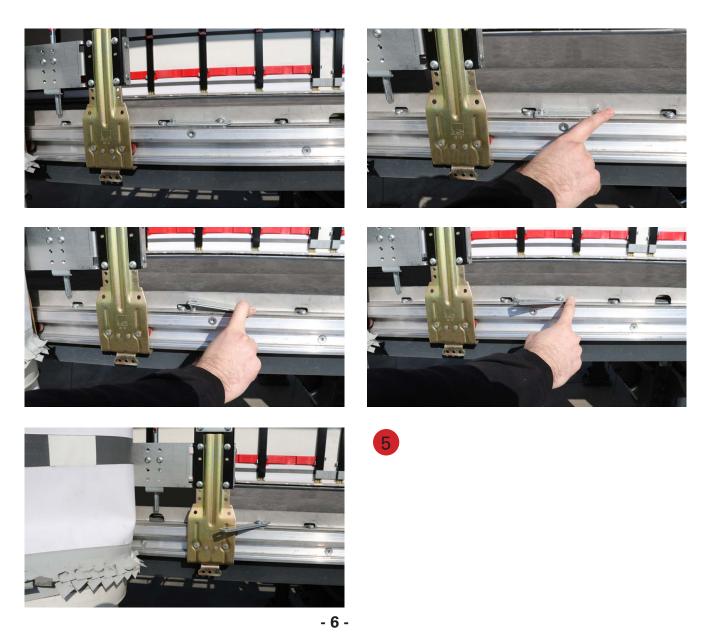

## 3. Opening the rear of the Penta Wave system

- **1**. Unlock the ratchet.
- **2.** Lift out the tensioning tube.
- **3**. Unlock the end pillar with the red cable.

**4.** Open the system by pushing.

5. Pull the lock out, as demonstrated, to keep the system open.

# 4. Closing the rear of the Penta Wave system

- **1.** Open the system a bit further and push the lock inside, as demonstrated.
- 2. Close the system by pulling it till the end pillar locks.
- **3**. Place the tension tube in the ratchet and tension the side curtain. Make sure that the top of the curtain is placed behind the rubber seal.