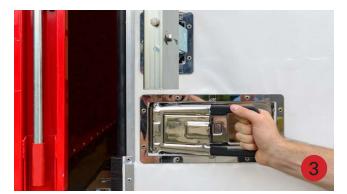

**4**. Push the system past the lock. Pull out the lock, as demonstrated, to keep the system open.

## 3. Opening the rear of the Penta Wave system

- **1**. Unlock the ratchet.
- **2.** Lift out the tensioning tube.
- **3**. Unlock the end pillar with the red cable.

**4.** Open the system by pushing.

5. Pull the lock out, as demonstrated, to keep the system open.