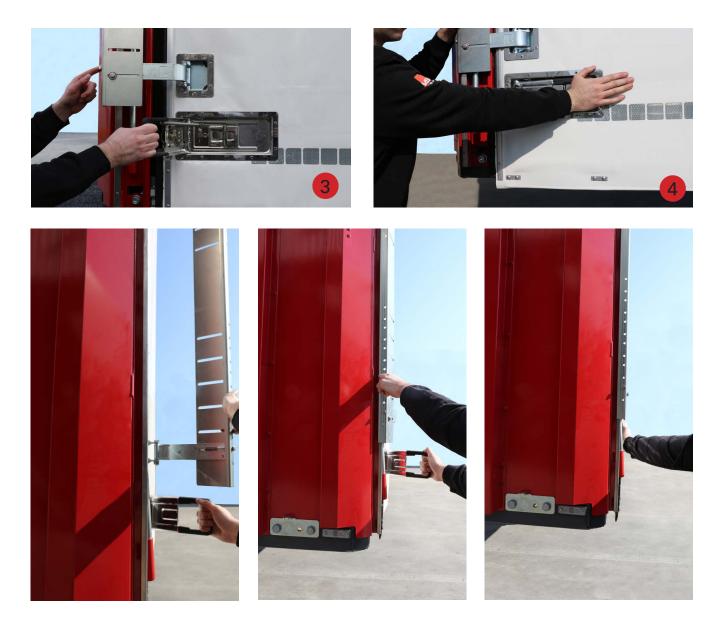

# 2. Closing the front of the Penta Wave system

- **1.** Open the system a bit further and push the lock inside, as demonstrated.
- 2. Close up the system by pulling.

### 

- **3.** Hook up the hook profile of the quick lock door behind the front corner pillar. Make sure the hook profile is hooked over the entire length.
- 4. Close the door lock by pushing the handle.