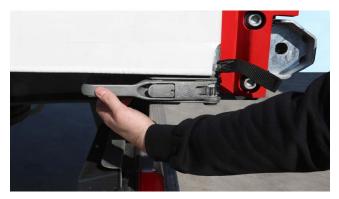

**4**. Push the system past the lock. Pull out the lock, as demonstrated, to keep the system open.

## 3. Opening the rear of the Penta Wave system

- **1**. Unlock the ratchet.
- **2.** Lift out the tensioning tube.
- **3**. Unlock the end pillar with the red cable.

**4.** Open the system by pushing.

5. Pull the lock out, as demonstrated, to keep the system open.