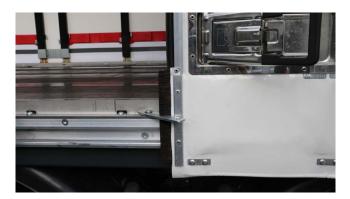

### 

- **3.** Hook up the hook profile of the quick lock door behind the front corner pillar. Make sure the hook profile is hooked over the entire length.
- 4. Close the door lock by pushing the handle.