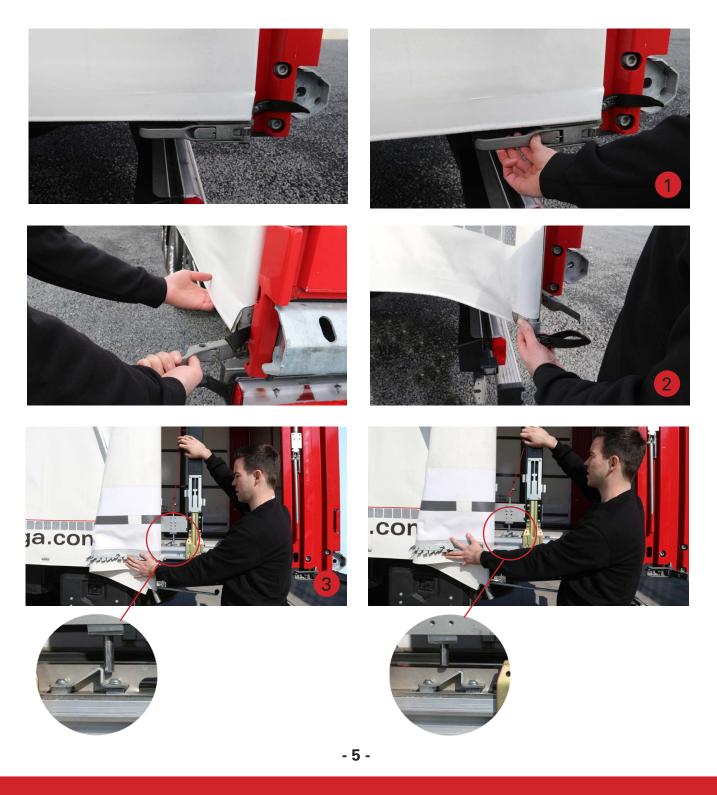

## 3. Opening the rear of the Penta Wave system

- **1**. Unlock the ratchet.
- **2.** Lift out the tensioning tube.
- **3**. Unlock the end pillar with the red cable.

**4.** Open the system by pushing.

5. Pull the lock out, as demonstrated, to keep the system open.