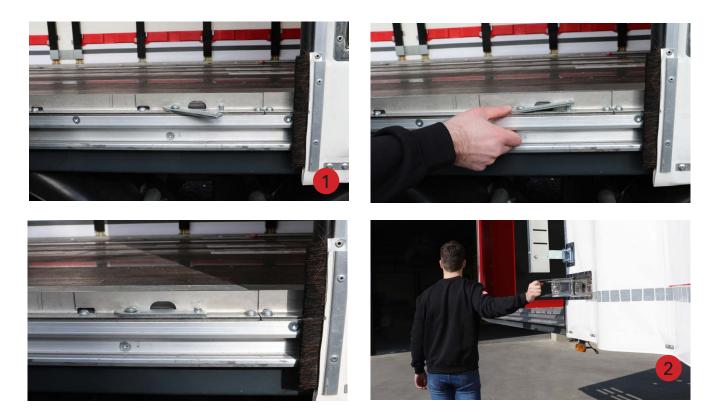

# 1. Opening the front of the Penta Wave system

- 1. Unlock the door lock by pressing the safety cover.
- **2.** Pull the locking handle to the front of the vehicle to open the door. The hook profile can now be unlatched.
- **3**. Pull or push the system open.

**4**. Push the system past the lock. Pull out the lock, as demonstrated, to keep the system open.