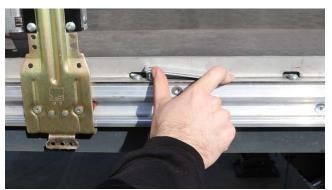

**4**. Push the system past the lock. Pull out the lock, as demonstrated, to keep the system open.

# 2. Closing the front of the Penta Wave system

- **1.** Open the system a bit further and push the lock inside, as demonstrated.
- 2. Close up the system by pulling.