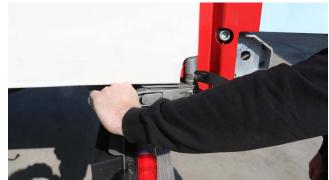

# 2. Closing the front of the Penta Wave system

- **1.** Open the system a bit further and push the lock inside, as demonstrated.
- 2. Close up the system by pulling.

### 

- **3.** Hook up the hook profile of the quick lock door behind the front corner pillar. Make sure the hook profile is hooked over the entire length.
- 4. Close the door lock by pushing the handle.