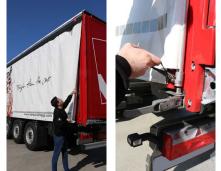

# 2. Closing the front of the Penta Wave system

- **1.** Open the system a bit further and push the lock inside, as demonstrated.
- 2. Close up the system by pulling.

### 

- **3.** Hook up the hook profile of the quick lock door behind the front corner pillar. Make sure the hook profile is hooked over the entire length.
- 4. Close the door lock by pushing the handle.