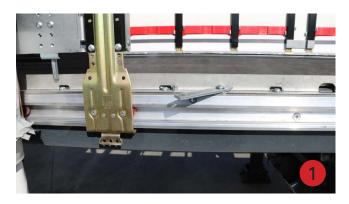

## 3. Opening the rear of the Penta Wave system

- **1**. Unlock the ratchet.
- **2.** Lift out the tensioning tube.
- **3**. Unlock the end pillar with the red cable.

**4.** Open the system by pushing.

5. Pull the lock out, as demonstrated, to keep the system open.