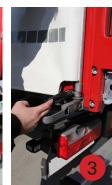

## 3. Opening the rear of the Penta Wave system

- **1**. Unlock the ratchet.
- **2.** Lift out the tensioning tube.
- **3**. Unlock the end pillar with the red cable.

**4.** Open the system by pushing.

5. Pull the lock out, as demonstrated, to keep the system open.

# 4. Closing the rear of the Penta Wave system

- **1.** Open the system a bit further and push the lock inside, as demonstrated.
- 2. Close the system by pulling it till the end pillar locks.
- **3**. Place the tension tube in the ratchet and tension the side curtain. Make sure that the top of the curtain is placed behind the rubber seal.