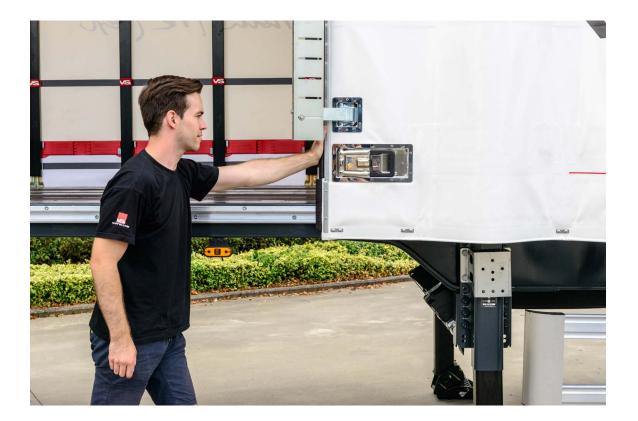

# 1. Opening the front of the Penta Wave system

- 1. Unlock the door lock by pressing the safety cover.
- **2.** Pull the locking handle to the front of the vehicle to open the door. The hook profile can now be unlatched.
- **3**. Pull or push the system open.

**4**. Push the system past the lock. Pull out the lock, as demonstrated, to keep the system open.