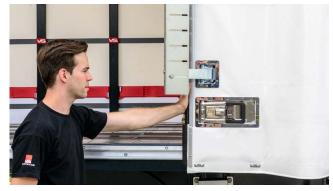

# 2. Closing the front of the Penta Wave system

- **1.** Open the system a bit further and push the lock inside, as demonstrated.
- 2. Close up the system by pulling.

### 

- **3.** Hook up the hook profile of the quick lock door behind the front corner pillar. Make sure the hook profile is hooked over the entire length.
- 4. Close the door lock by pushing the handle.