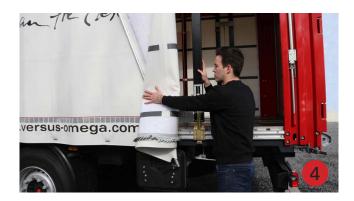

# 4. Closing the rear of the Penta Wave system

- **1.** Open the system a bit further and push the lock inside, as demonstrated.
- 2. Close the system by pulling it till the end pillar locks.
- **3**. Place the tension tube in the ratchet and tension the side curtain. Make sure that the top of the curtain is placed behind the rubber seal.