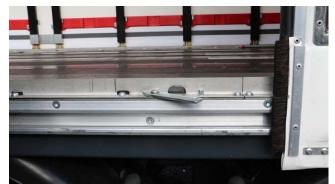

## 3. Opening the rear of the Penta Wave system

- **1**. Unlock the ratchet.
- **2.** Lift out the tensioning tube.
- **3**. Unlock the end pillar with the red cable.

**4.** Open the system by pushing.

5. Pull the lock out, as demonstrated, to keep the system open.