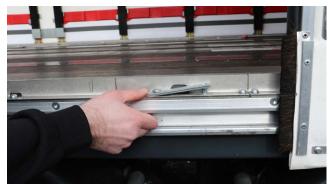

**4**. Push the system past the lock. Pull out the lock, as demonstrated, to keep the system open.