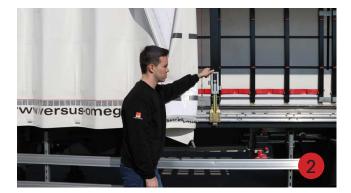

# 1. Opening the front of the Penta Wave system

- 1. Unlock the door lock by pressing the safety cover.
- **2.** Pull the locking handle to the front of the vehicle to open the door. The hook profile can now be unlatched.
- **3**. Pull or push the system open.

**4**. Push the system past the lock. Pull out the lock, as demonstrated, to keep the system open.