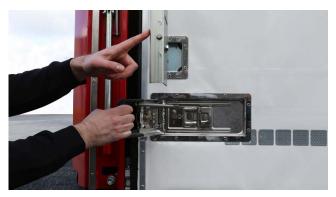

# 1. Opening the front of the Penta Wave system

- 1. Unlock the door lock by pressing the safety cover.
- **2.** Pull the locking handle to the front of the vehicle to open the door. The hook profile can now be unlatched.
- **3**. Pull or push the system open.

**4**. Push the system past the lock. Pull out the lock, as demonstrated, to keep the system open.