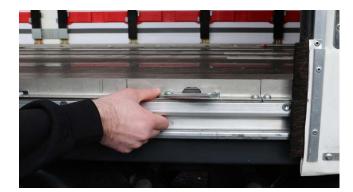

# 2. Closing the front of the Penta Wave system

- **1.** Open the system a bit further and push the lock inside, as demonstrated.
- 2. Close up the system by pulling.