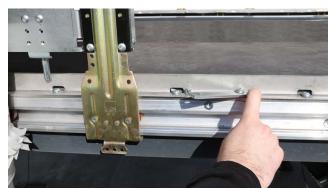

**4**. Push the system past the lock. Pull out the lock, as demonstrated, to keep the system open.

# 2. Closing the front of the Penta Wave system

- **1.** Open the system a bit further and push the lock inside, as demonstrated.
- 2. Close up the system by pulling.