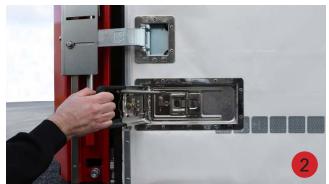

# 2. Closing the front of the Penta Wave system

- **1.** Open the system a bit further and push the lock inside, as demonstrated.
- 2. Close up the system by pulling.

### 

- **3.** Hook up the hook profile of the quick lock door behind the front corner pillar. Make sure the hook profile is hooked over the entire length.
- 4. Close the door lock by pushing the handle.