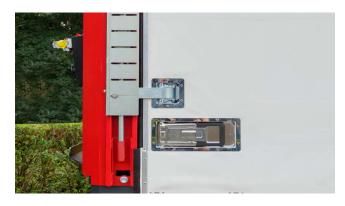

# 1. Opening the front of the Penta Wave system

- 1. Unlock the door lock by pressing the safety cover.
- **2.** Pull the locking handle to the front of the vehicle to open the door. The hook profile can now be unlatched.
- **3**. Pull or push the system open.

**4**. Push the system past the lock. Pull out the lock, as demonstrated, to keep the system open.