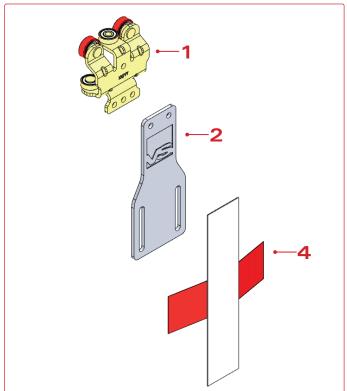

#### What does it contain?

3 The Rivets

**4**) The Velcro

(5) The folding strip

(5) Insert the folding strip into the curtain using the rope as mentioned in point 3.

6 Fix the curtain to the Penta rollers and "the Bottle" using the rivets (see page 4, paragraph 4), and strap the weldable tape into the slots of "the Bottle"