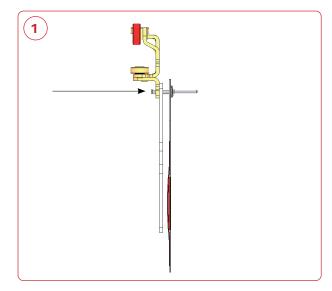

#### How does "the Bottle" work?

1 The pocket on the curtain (for the folding strip) needs to be placed at 15 cm from the top.

2 This 15 cm is exactly the height where "the Bottle" has its slots.

(3) The Velcro is vertically welded, over the pocket, at the same 15 cm from the top.

#### How does "the Bottle" work?

4 The penta roller needs to be riveted together with the bottle to the curtain. Secondly the Velcro will be inserted into the slides of the bottle.

While opening the curtain, the folding strip will be hold against "the Bottles".