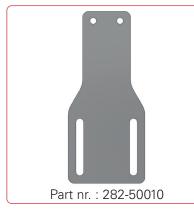

#### What does it contain?

3 The Rivets

**4**) The Velcro

(5) The folding strip

#### How does "the Bottle" work?

1 The pocket on the curtain (for the folding strip) needs to be placed at 15 cm from the top.

2 This 15 cm is exactly the height where "the Bottle" has its slots.

(3) The Velcro is vertically welded, over the pocket, at the same 15 cm from the top.

#### How does "the Bottle" work?

4 The penta roller needs to be riveted together with the bottle to the curtain. Secondly the Velcro will be inserted into the slides of the bottle.

While opening the curtain, the folding strip will be hold against "the Bottles".