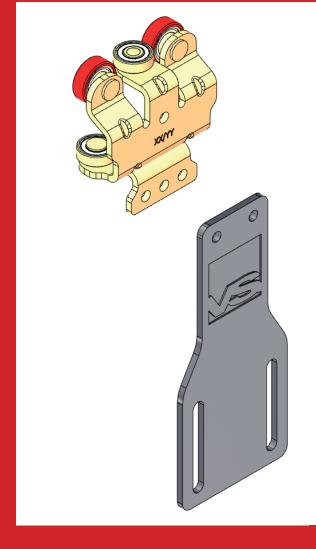

#### What does it contain?

3 The Rivets

**4**) The Velcro

(5) The folding strip

#### How does "the Bottle" work?

1 The pocket on the curtain (for the folding strip) needs to be placed at 15 cm from the top.

2 This 15 cm is exactly the height where "the Bottle" has its slots.

(3) The Velcro is vertically welded, over the pocket, at the same 15 cm from the top.

#### How does "the Bottle" work?

4 The penta roller needs to be riveted together with the bottle to the curtain. Secondly the Velcro will be inserted into the slides of the bottle.

While opening the curtain, the folding strip will be hold against "the Bottles".