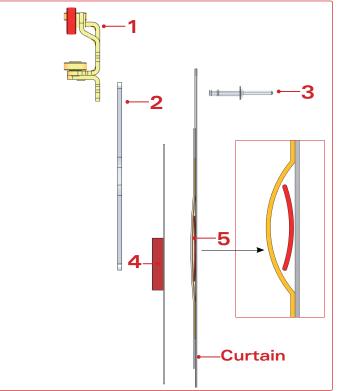

#### How does "the Bottle" work?

1 The pocket on the curtain (for the folding strip) needs to be placed at 15 cm from the top.

2 This 15 cm is exactly the height where "the Bottle" has its slots.

(3) The Velcro is vertically welded, over the pocket, at the same 15 cm from the top.

#### How does "the Bottle" work?

4 The penta roller needs to be riveted together with the bottle to the curtain. Secondly the Velcro will be inserted into the slides of the bottle.

While opening the curtain, the folding strip will be hold against "the Bottles".

The curtain between "the Bottles" will fold automatically to the outside.

1 First weld both, vertically and horizontally the 4,8 cm weldable tape to the curtain in max 60 cm squares.

2 Secondly, weld the pocket for the folding strip as shown horizontally over the weldable tapes.

3 Attention: Keep both ends of the pockets accessible and insert a rope before welding, ensuring an easy insert of the folding strip.

(4) Finallly weld the Velcro straps at 15 cm from the top, exactly on the vertical weldable tapes.

(5) Insert the folding strip into the curtain using the rope as mentioned in point 3.

6 Fix the curtain to the Penta rollers and "the Bottle" using the rivets (see page 4, paragraph 4), and strap the weldable tape into the slots of "the Bottle"