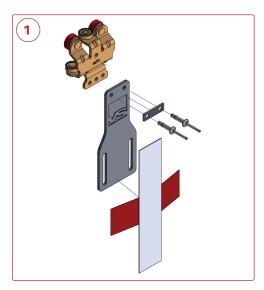

(5) Insert the folding strip into the curtain using the rope as mentioned in point 3.

6 Fix the curtain to the Penta rollers and "the Bottle" using the rivets (see page 4, paragraph 4), and strap the weldable tape into the slots of "the Bottle"