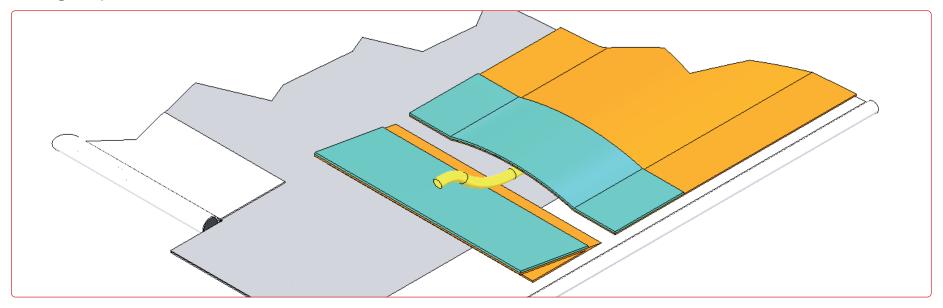

#### How does "the Bottle" work?

4 The penta roller needs to be riveted together with the bottle to the curtain. Secondly the Velcro will be inserted into the slides of the bottle.

While opening the curtain, the folding strip will be hold against "the Bottles".

The curtain between "the Bottles" will fold automatically to the outside.

1 First weld both, vertically and horizontally the 4,8 cm weldable tape to the curtain in max 60 cm squares.

2 Secondly, weld the pocket for the folding strip as shown horizontally over the weldable tapes.