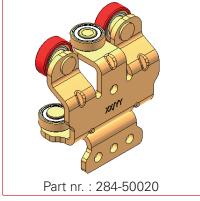

#### What does it contain?

3 The Rivets

**4**) The Velcro

(5) The folding strip

#### How does "the Bottle" work?

4 The penta roller needs to be riveted together with the bottle to the curtain. Secondly the Velcro will be inserted into the slides of the bottle.

While opening the curtain, the folding strip will be hold against "the Bottles".

(5) Insert the folding strip into the curtain using the rope as mentioned in point 3.

6 Fix the curtain to the Penta rollers and "the Bottle" using the rivets (see page 4, paragraph 4), and strap the weldable tape into the slots of "the Bottle"