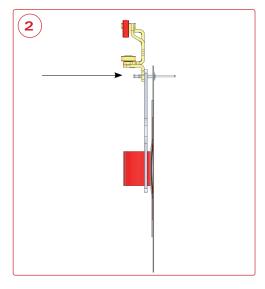

#### How does "the Bottle" work?

1 The pocket on the curtain (for the folding strip) needs to be placed at 15 cm from the top.

2 This 15 cm is exactly the height where "the Bottle" has its slots.

(3) The Velcro is vertically welded, over the pocket, at the same 15 cm from the top.

#### How does "the Bottle" work?

4 The penta roller needs to be riveted together with the bottle to the curtain. Secondly the Velcro will be inserted into the slides of the bottle.

While opening the curtain, the folding strip will be hold against "the Bottles".