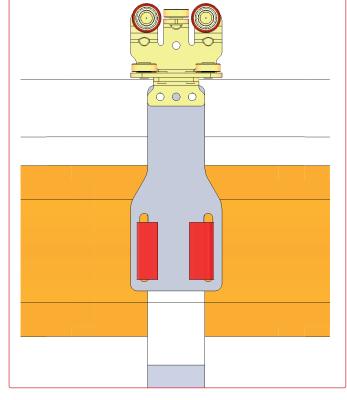

#### How does "the Bottle" work?

4 The penta roller needs to be riveted together with the bottle to the curtain. Secondly the Velcro will be inserted into the slides of the bottle.

While opening the curtain, the folding strip will be hold against "the Bottles".

(5) Insert the folding strip into the curtain using the rope as mentioned in point 3.

6 Fix the curtain to the Penta rollers and "the Bottle" using the rivets (see page 4, paragraph 4), and strap the weldable tape into the slots of "the Bottle"