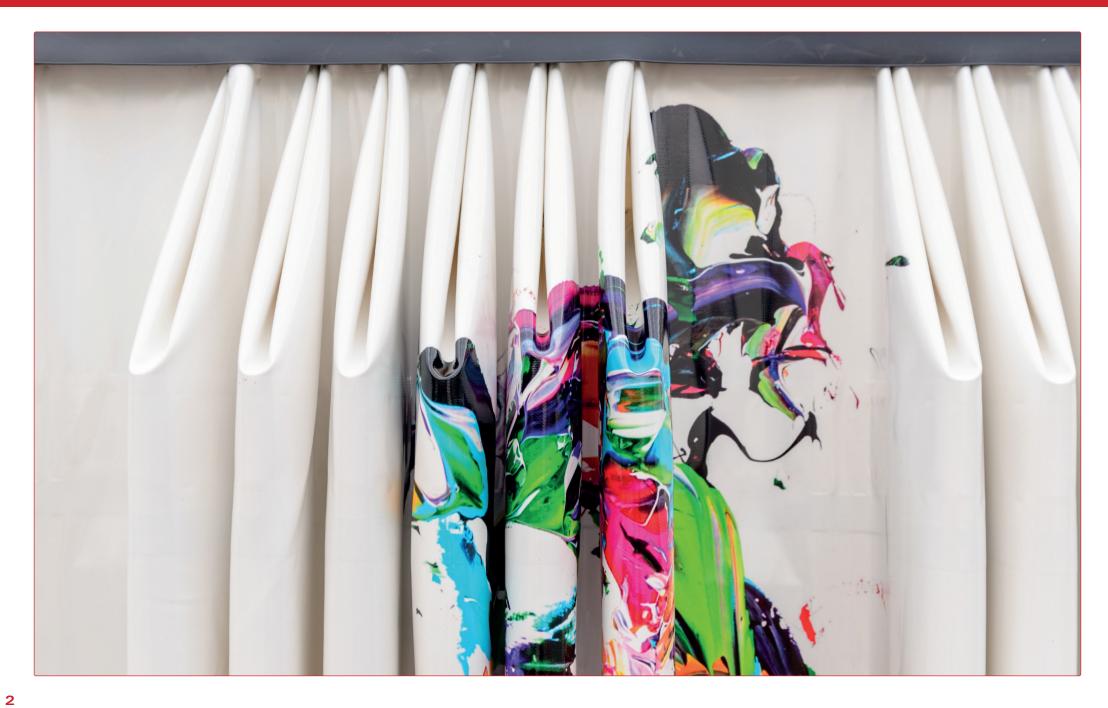

The curtain between "the Bottles" will fold automatically to the outside.

1 First weld both, vertically and horizontally the 4,8 cm weldable tape to the curtain in max 60 cm squares.

2 Secondly, weld the pocket for the folding strip as shown horizontally over the weldable tapes.

7

While opening the curtain for the first time, help it to fold (manually) into the right direction. Keep it in the folded position for a while. This creates a memory effect for future opening.

**Versus-Omega** Nijverheidslaan 1527a B-3660 Oudsbergen Belgium