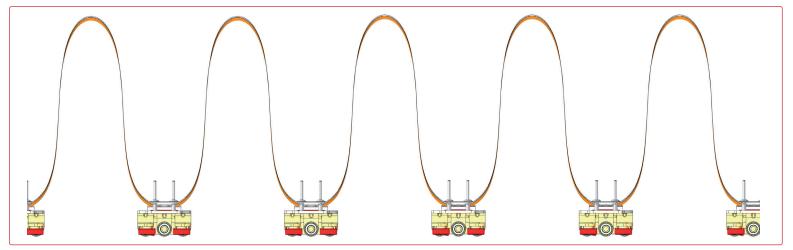

The curtain between "the Bottles" will fold automatically to the outside.

1 First weld both, vertically and horizontally the 4,8 cm weldable tape to the curtain in max 60 cm squares.

2 Secondly, weld the pocket for the folding strip as shown horizontally over the weldable tapes.

7

While opening the curtain for the first time, help it to fold (manually) into the right direction. Keep it in the folded position for a while. This creates a memory effect for future opening.

**Versus-Omega** Nijverheidslaan 1527a B-3660 Oudsbergen Belgium