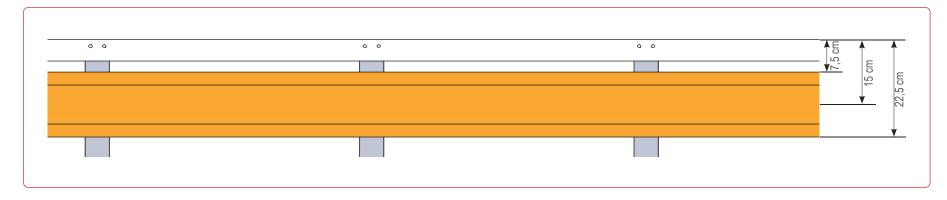

#### How does "the Bottle" work?

1 The pocket on the curtain (for the folding strip) needs to be placed at 15 cm from the top.

2 This 15 cm is exactly the height where "the Bottle" has its slots.

(3) The Velcro is vertically welded, over the pocket, at the same 15 cm from the top.

#### How does "the Bottle" work?

4 The penta roller needs to be riveted together with the bottle to the curtain. Secondly the Velcro will be inserted into the slides of the bottle.

While opening the curtain, the folding strip will be hold against "the Bottles".

The curtain between "the Bottles" will fold automatically to the outside.

1 First weld both, vertically and horizontally the 4,8 cm weldable tape to the curtain in max 60 cm squares.

2 Secondly, weld the pocket for the folding strip as shown horizontally over the weldable tapes.

3 Attention: Keep both ends of the pockets accessible and insert a rope before welding, ensuring an easy insert of the folding strip.

(4) Finallly weld the Velcro straps at 15 cm from the top, exactly on the vertical weldable tapes.