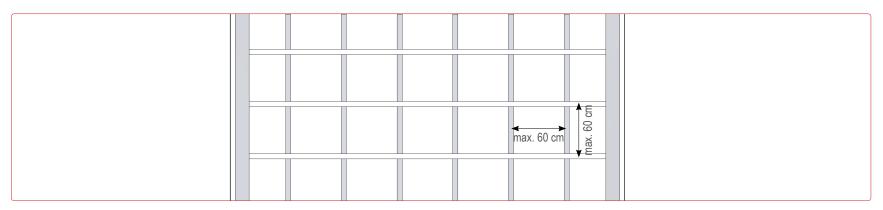

The curtain between "the Bottles" will fold automatically to the outside.

1 First weld both, vertically and horizontally the 4,8 cm weldable tape to the curtain in max 60 cm squares.

2 Secondly, weld the pocket for the folding strip as shown horizontally over the weldable tapes.

3 Attention: Keep both ends of the pockets accessible and insert a rope before welding, ensuring an easy insert of the folding strip.

(4) Finallly weld the Velcro straps at 15 cm from the top, exactly on the vertical weldable tapes.