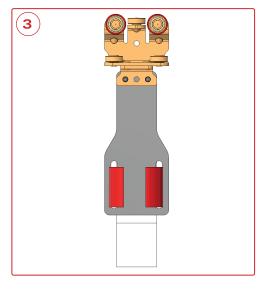

#### What does it contain?

3 The Rivets

**4**) The Velcro

(5) The folding strip

(5) Insert the folding strip into the curtain using the rope as mentioned in point 3.

6 Fix the curtain to the Penta rollers and "the Bottle" using the rivets (see page 4, paragraph 4), and strap the weldable tape into the slots of "the Bottle"