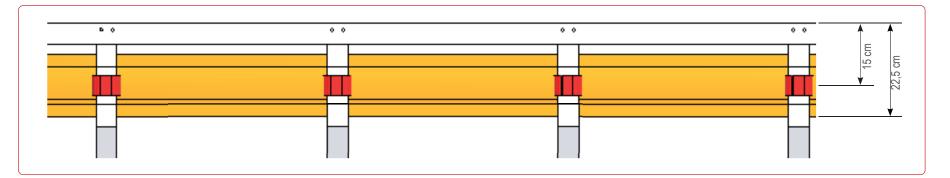

The curtain between "the Bottles" will fold automatically to the outside.

1 First weld both, vertically and horizontally the 4,8 cm weldable tape to the curtain in max 60 cm squares.

2 Secondly, weld the pocket for the folding strip as shown horizontally over the weldable tapes.

3 Attention: Keep both ends of the pockets accessible and insert a rope before welding, ensuring an easy insert of the folding strip.

(4) Finallly weld the Velcro straps at 15 cm from the top, exactly on the vertical weldable tapes.

(5) Insert the folding strip into the curtain using the rope as mentioned in point 3.

6 Fix the curtain to the Penta rollers and "the Bottle" using the rivets (see page 4, paragraph 4), and strap the weldable tape into the slots of "the Bottle"