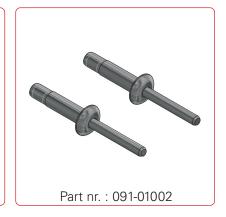

#### What does it contain?

3 The Rivets

**4**) The Velcro

(5) The folding strip

(5) Insert the folding strip into the curtain using the rope as mentioned in point 3.

6 Fix the curtain to the Penta rollers and "the Bottle" using the rivets (see page 4, paragraph 4), and strap the weldable tape into the slots of "the Bottle"