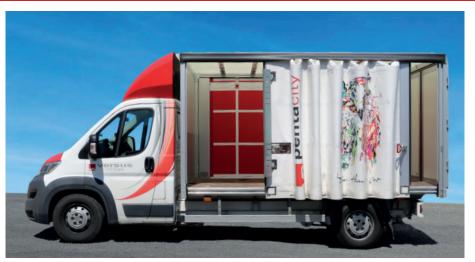

# Revision 30/08/2021

## 4

### THE BOTTLE

New Patented Penta folding system









#### What does it contain?





3 The Rivets

**4**) The Velcro

(5) The folding strip

















#### How does "the Bottle" work?

1 The pocket on the curtain (for the folding strip) needs to be placed at 15 cm from the top.



2 This 15 cm is exactly the height where "the Bottle" has its slots.



(3) The Velcro is vertically welded, over the pocket, at the same 15 cm from the top.



#### How does "the Bottle" work?

4 The penta roller needs to be riveted together with the bottle to the curtain. Secondly the Velcro will be inserted into the slides of the bottle.







While opening the curtain, the folding strip will be hold against "the Bottles".

The curtain between "the Bottles" will fold automatically to the outside.



1 First weld both, vertically and horizontally the