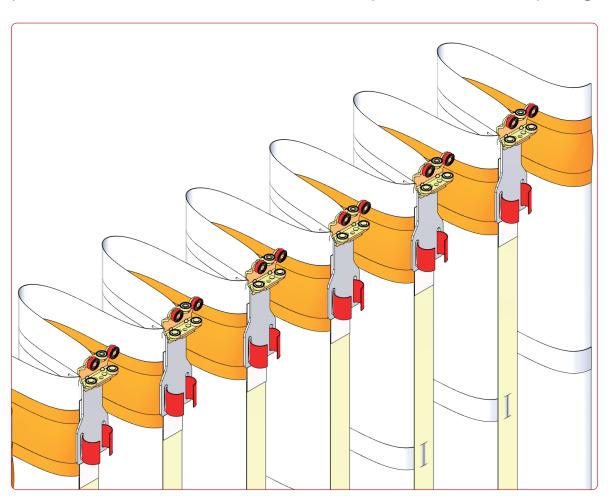

The curtain between "the Bottles" will fold automatically to the outside.

1 First weld both, vertically and horizontally the 4,8 cm weldable tape to the curtain in max 60 cm squares.

2 Secondly, weld the pocket for the folding strip as shown horizontally over the weldable tapes.

3 Attention: Keep both ends of the pockets accessible and insert a rope before welding, ensuring an easy insert of the folding strip.

(4) Finallly weld the Velcro straps at 15 cm from the top, exactly on the vertical weldable tapes.

(5) Insert the folding strip into the curtain using the rope as mentioned in point 3.

6 Fix the curtain to the Penta rollers and "the Bottle" using the rivets (see page 4, paragraph 4), and strap the weldable tape into the slots of "the Bottle"

7

While opening the curtain for the first time, help it to fold (manually) into the right direction. Keep it in the folded position for a while. This creates a memory effect for future opening.

**Versus-Omega** Nijverheidslaan 1527a B-3660 Oudsbergen Belgium