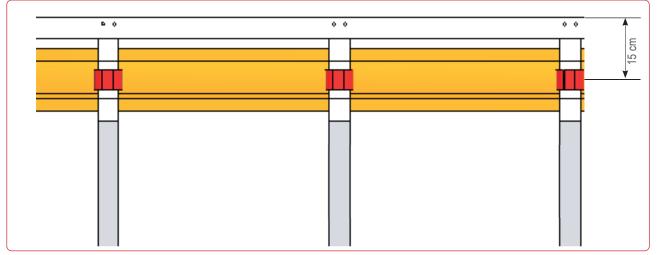

3 Attention: Keep both ends of the pockets accessible and insert a rope before welding, ensuring an easy insert of the folding strip.

(4) Finallly weld the Velcro straps at 15 cm from the top, exactly on the vertical weldable tapes.

(5) Insert the folding strip into the curtain using the rope as mentioned in point 3.

6 Fix the curtain to the Penta rollers and "the Bottle" using the rivets (see page 4, paragraph 4), and strap the weldable tape into the slots of "the Bottle"