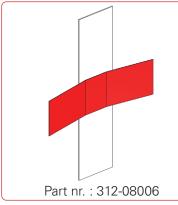

#### What does it contain?

3 The Rivets

**4**) The Velcro

(5) The folding strip

#### How does "the Bottle" work?

1 The pocket on the curtain (for the folding strip) needs to be placed at 15 cm from the top.

2 This 15 cm is exactly the height where "the Bottle" has its slots.

(3) The Velcro is vertically welded, over the pocket, at the same 15 cm from the top.

(5) Insert the folding strip into the curtain using the rope as mentioned in point 3.

6 Fix the curtain to the Penta rollers and "the Bottle" using the rivets (see page 4, paragraph 4), and strap the weldable tape into the slots of "the Bottle"