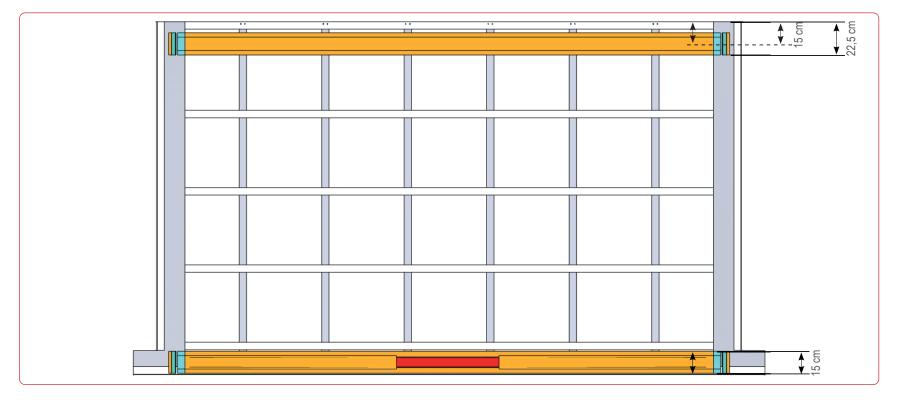

#### How does "the Bottle" work?

1 The pocket on the curtain (for the folding strip) needs to be placed at 15 cm from the top.

2 This 15 cm is exactly the height where "the Bottle" has its slots.

(3) The Velcro is vertically welded, over the pocket, at the same 15 cm from the top.

#### How does "the Bottle" work?

4 The penta roller needs to be riveted together with the bottle to the curtain. Secondly the Velcro will be inserted into the slides of the bottle.

While opening the curtain, the folding strip will be hold against "the Bottles".

The curtain between "the Bottles" will fold automatically to the outside.

1 First weld both, vertically and horizontally the 4,8 cm weldable tape to the curtain in max 60 cm squares.

2 Secondly, weld the pocket for the folding strip as shown horizontally over the weldable tapes.

3 Attention: Keep both ends of the pockets accessible and insert a rope before welding, ensuring an easy insert of the folding strip.

(4) Finallly weld the Velcro straps at 15 cm from the top, exactly on the vertical weldable tapes.

(5) Insert the folding strip into the curtain using the rope as mentioned in point 3.

6 Fix the curtain to the Penta rollers and "the Bottle" using the rivets (see page 4, paragraph 4), and strap the weldable tape into the slots of "the Bottle"