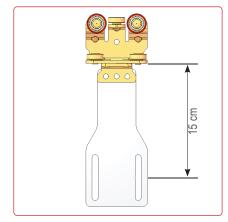

#### How does "the Bottle" work?

1 The pocket on the curtain (for the folding strip) needs to be placed at 15 cm from the top.

2 This 15 cm is exactly the height where "the Bottle" has its slots.

(3) The Velcro is vertically welded, over the pocket, at the same 15 cm from the top.

#### How does "the Bottle" work?

4 The penta roller needs to be riveted together with the bottle to the curtain. Secondly the Velcro will be inserted into the slides of the bottle.

While opening the curtain, the folding strip will be hold against "the Bottles".