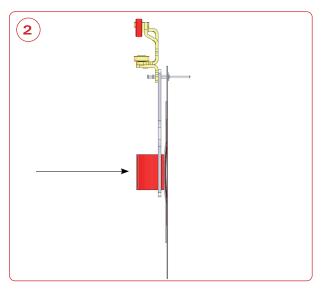

#### How does "the Bottle" work?

4 The penta roller needs to be riveted together with the bottle to the curtain. Secondly the Velcro will be inserted into the slides of the bottle.

While opening the curtain, the folding strip will be hold against "the Bottles".

(5) Insert the folding strip into the curtain using the rope as mentioned in point 3.

6 Fix the curtain to the Penta rollers and "the Bottle" using the rivets (see page 4, paragraph 4), and strap the weldable tape into the slots of "the Bottle"