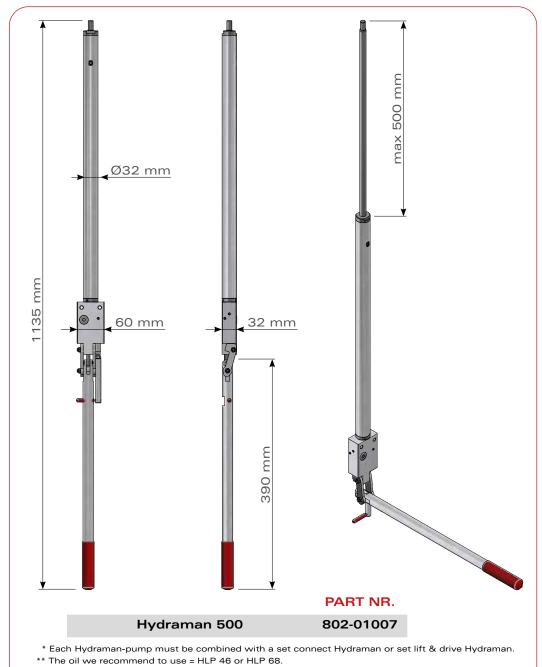

<sup>\*\*\*</sup> The mounting set for the pump is included in the set connect Hydraman (144-10095) or in the set lift & drive Hydraman (144-10109).

\*\*\*\* Maximum pressure 250 bar and maximum weight per pillar 250 kg.

<sup>\*</sup> The mounting parts for Hydraman (pump), Hydratwin (pump + cylinder) and Hydramatic (cylinders SE + DE) are not visible in the pictures.

<sup>\*</sup> The mounting parts for Hydraman (pump), Hydratwin (pump + cylinder) and Hydramatic (cylinders SE + DE) are not visible in the pictures.