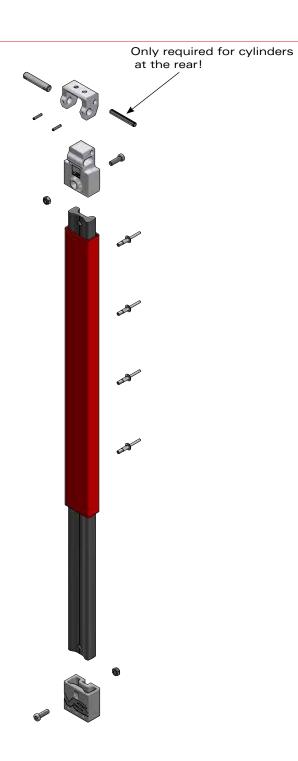

<sup>\*</sup> The mounting parts for Hydraman (pump), Hydratwin (pump + cylinder) and Hydramatic (cylinders SE + DE) are not visible in the pictures.

<sup>\*</sup> The mounting parts for Hydraman (pump), Hydratwin (pump + cylinder) and Hydramatic (cylinders SE + DE) are not visible in the pictures.