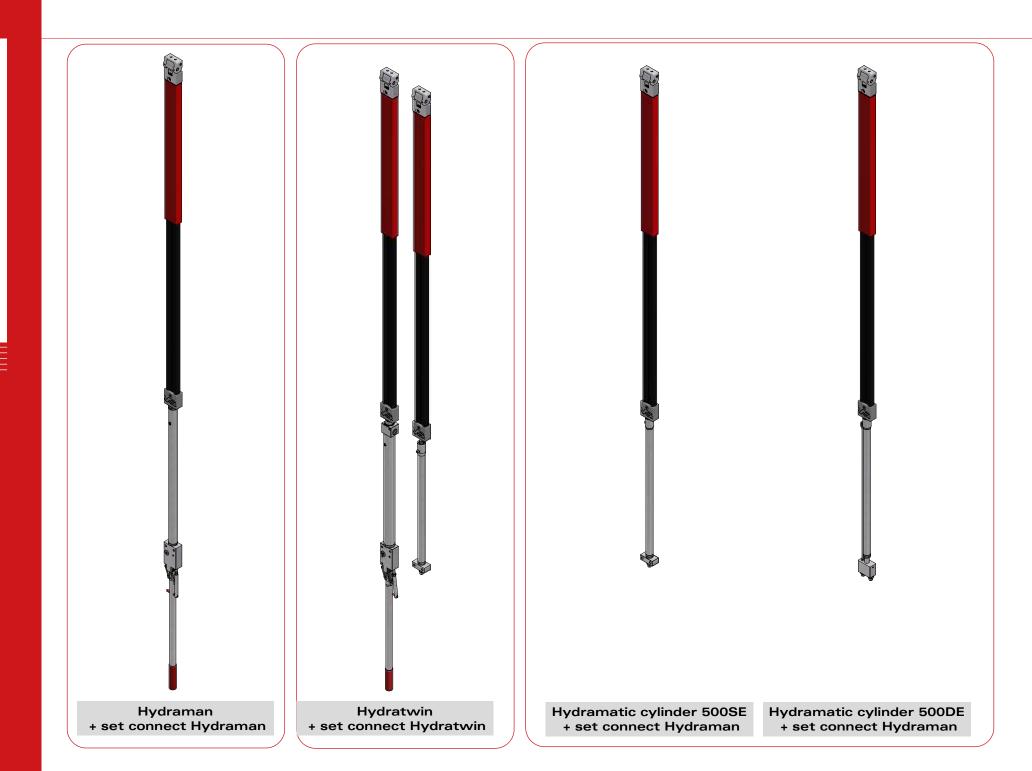

<sup>\*</sup> The mounting parts for Hydraman (pump), Hydratwin (pump + cylinder) and Hydramatic (cylinders SE + DE) are not visible in the pictures.

<sup>\*</sup> The mounting parts for Hydraman (pump), Hydratwin (pump + cylinder) and Hydramatic (cylinders SE + DE) are not visible in the pictures.