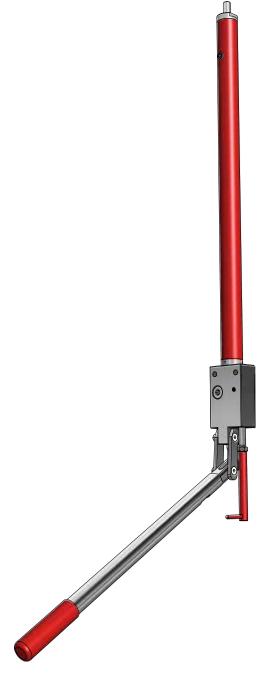

<sup>\*\*\*</sup> The mounting set for the pump is included in the set connect Hydraman (144-10095) or in the set lift & drive Hydraman (144-10109).

\*\*\*\* Maximum pressure 250 bar and maximum weight per pillar 250 kg.







<sup>\*</sup> The mounting parts for Hydraman (pump), Hydratwin (pump + cylinder) and Hydramatic (cylinders SE + DE) are not visible in the pictures.







<sup>\*</sup> The mounting parts for Hydraman (pump), Hydratwin (pump + cylinder) and Hydramatic (cylinders SE + DE) are not visible in the pictures.



**Versus-Omega** Nijverheidslaan 1527a B-3660 Oudsbergen Belgium

t. +32 89 320 190

f. +32 89 320 199 e. info@versus-omega.com

w. www.versus-omega.com