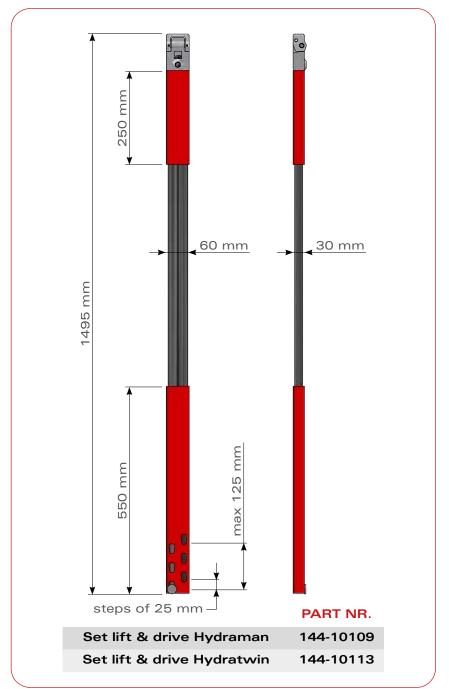

<sup>\*\*\*</sup> The mounting set for the pump is included in the set connect Hydraman (144-10095) or in the set lift & drive Hydraman (144-10109).

\*\*\*\* Maximum pressure 250 bar and maximum weight per pillar 250 kg.