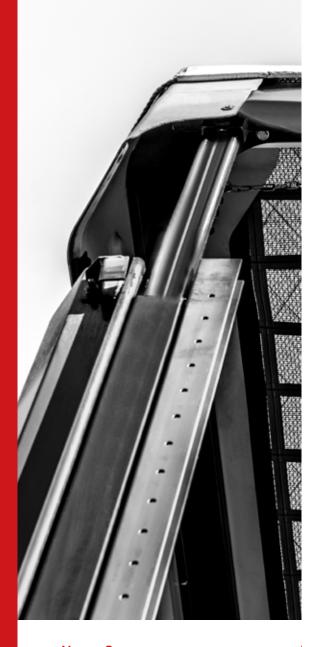

<sup>\*</sup> The mounting parts for Hydraman (pump), Hydratwin (pump + cylinder) and Hydramatic (cylinders SE + DE) are not visible in the pictures.

<sup>\*</sup> The mounting parts for Hydraman (pump), Hydratwin (pump + cylinder) and Hydramatic (cylinders SE + DE) are not visible in the pictures.