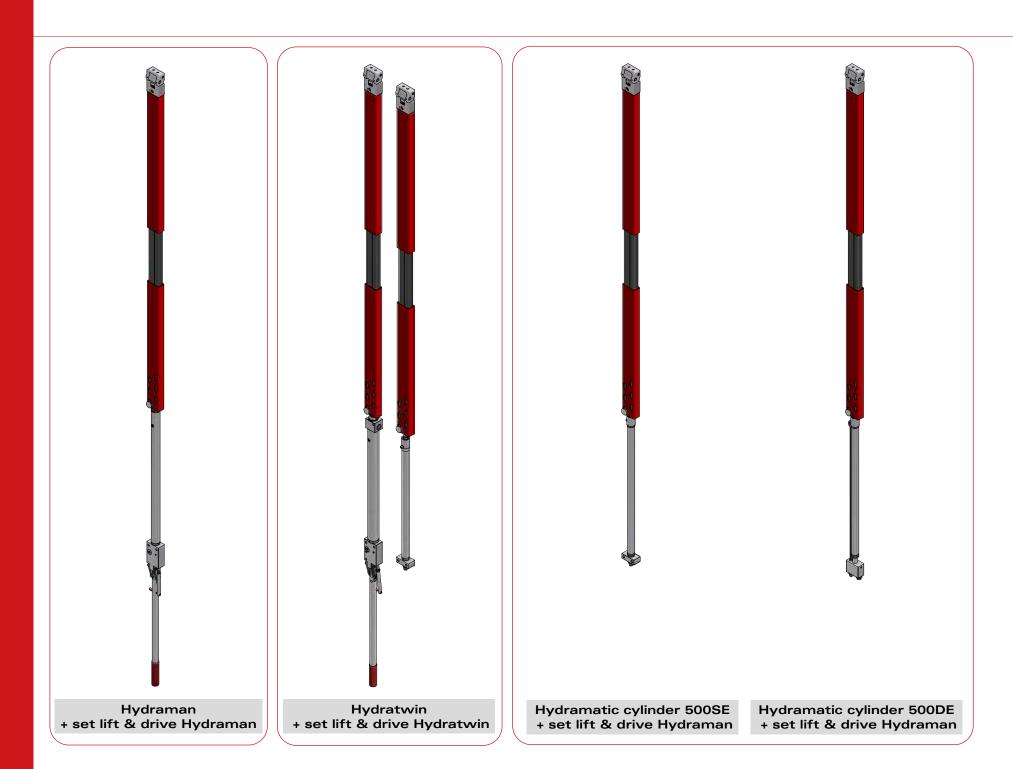

<sup>\*</sup> The mounting parts for Hydraman (pump), Hydratwin (pump + cylinder) and Hydramatic (cylinders SE + DE) are not visible in the pictures.

<sup>\*</sup> The mounting parts for Hydraman (pump), Hydratwin (pump + cylinder) and Hydramatic (cylinders SE + DE) are not visible in the pictures.