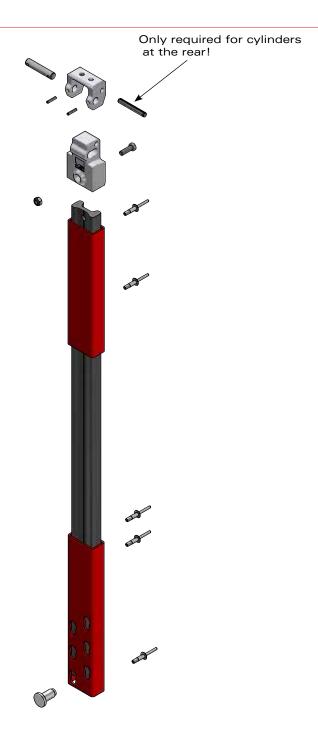

<sup>\*\*\*</sup> The mounting set for the pump is included in the set connect Hydraman (144-10095) or in the set lift & drive Hydraman (144-10109).

\*\*\*\* Maximum pressure 250 bar and maximum weight per pillar 250 kg.