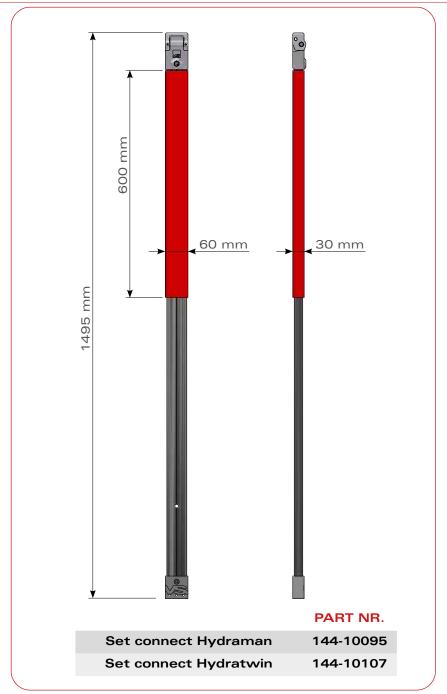

<sup>\*</sup> The mounting parts for Hydraman (pump), Hydratwin (pump + cylinder) and Hydramatic (cylinders SE + DE) are not visible in the pictures.

<sup>\*</sup> The mounting parts for Hydraman (pump), Hydratwin (pump + cylinder) and Hydramatic (cylinders SE + DE) are not visible in the pictures.