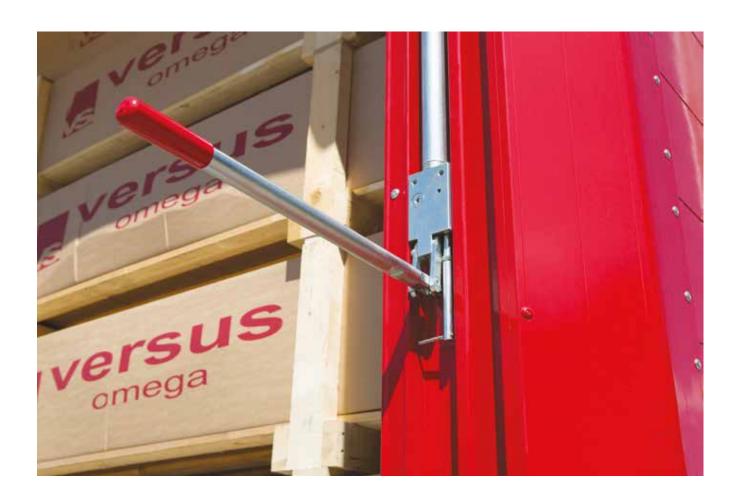

<sup>\*\*\*</sup> The mounting set for the pump is included in the set connect Hydraman (144-10095) or in the set lift & drive Hydraman (144-10109).

\*\*\*\* Maximum pressure 250 bar and maximum weight per pillar 250 kg.







<sup>\*</sup> The mounting parts for Hydraman (pump), Hydratwin (pump + cylinder) and Hydramatic (cylinders SE + DE) are not visible in the pictures.







<sup>\*</sup> The mounting parts for Hydraman (pump), Hydratwin (pump + cylinder) and Hydramatic (cylinders SE + DE) are not visible in the pictures.



**Versus-Omega** Nijverheidslaan 1527a B-3660 Oudsbergen Belgium

t. +32 89 320 190

f. +32 89 320 199 e. info@versus-omega.com

w. www.versus-omega.com