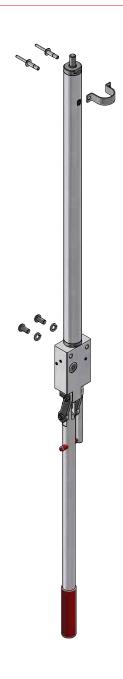

<sup>\*</sup> The mounting parts for Hydraman (pump), Hydratwin (pump + cylinder) and Hydramatic (cylinders SE + DE) are not visible in the pictures.

<sup>\*</sup> The mounting parts for Hydraman (pump), Hydratwin (pump + cylinder) and Hydramatic (cylinders SE + DE) are not visible in the pictures.