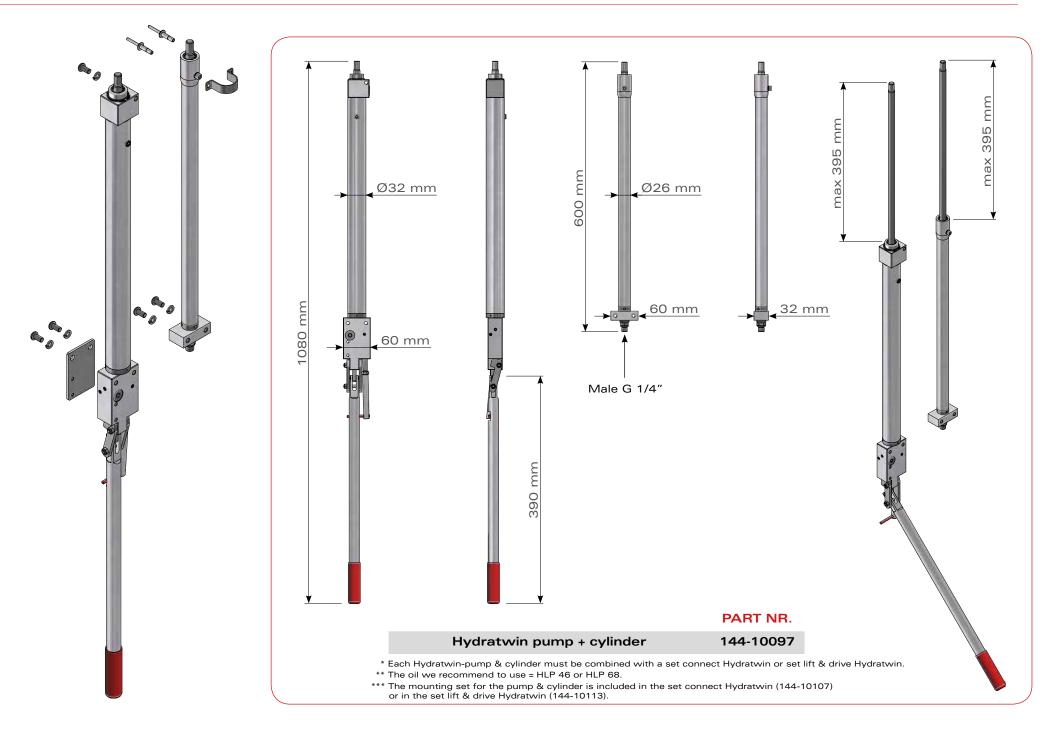

## Set connect

\* The mounting parts for Hydraman (pump), Hydratwin (pump + cylinder) and Hydramatic (cylinders SE + DE) are not visible in the pictures.