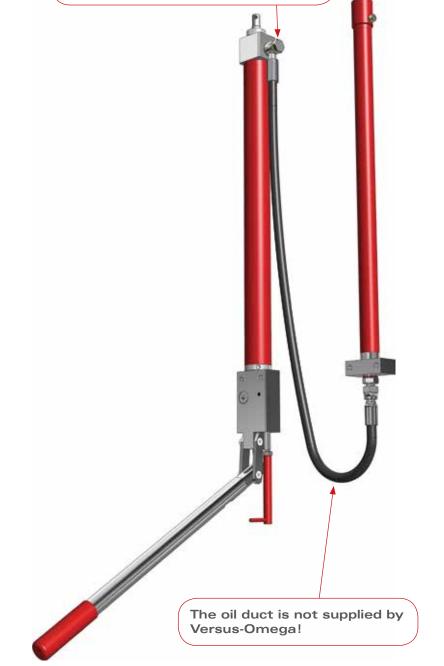

Versus-omega preserves the right to alter parts and drawings at all times. Check online for the most recent updated versions.

The connector (2x male G 1/4" - 90°) is not supplied by Versus-Omega!