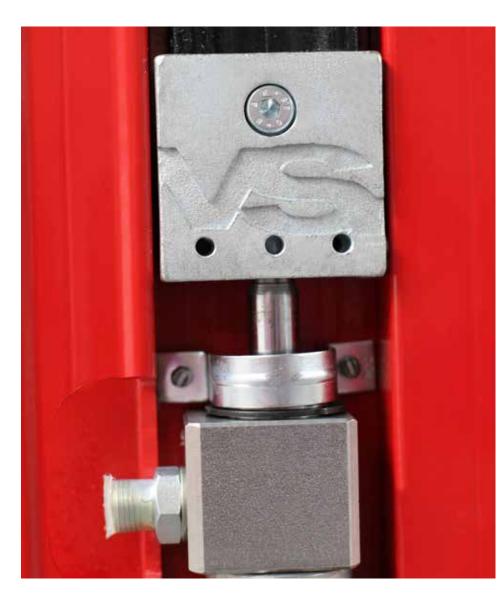

Versus-omega preserves the right to alter parts and drawings at all times. Check online for the most recent updated versions.

The connector (2x male G 1/4" - 90°) is not supplied by Versus-Omega!