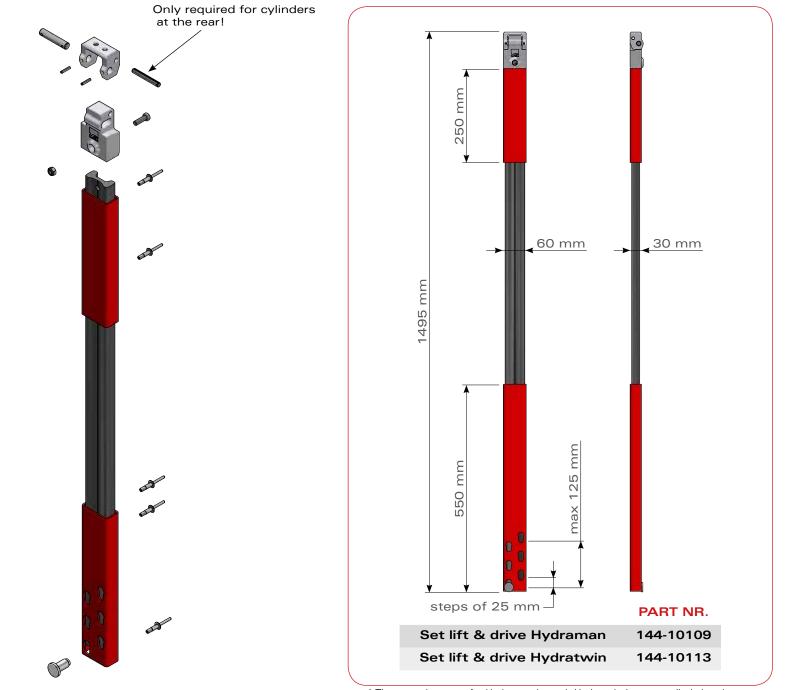

## Set lift & drive

\* The mounting parts for Hydraman (pump), Hydratwin (pump + cylinder) and Hydramatic (cylinders SE + DE) are not visible in the pictures.

**Versus-Omega** Nijverheidslaan 1527a B-3660 Oudsbergen Belgium