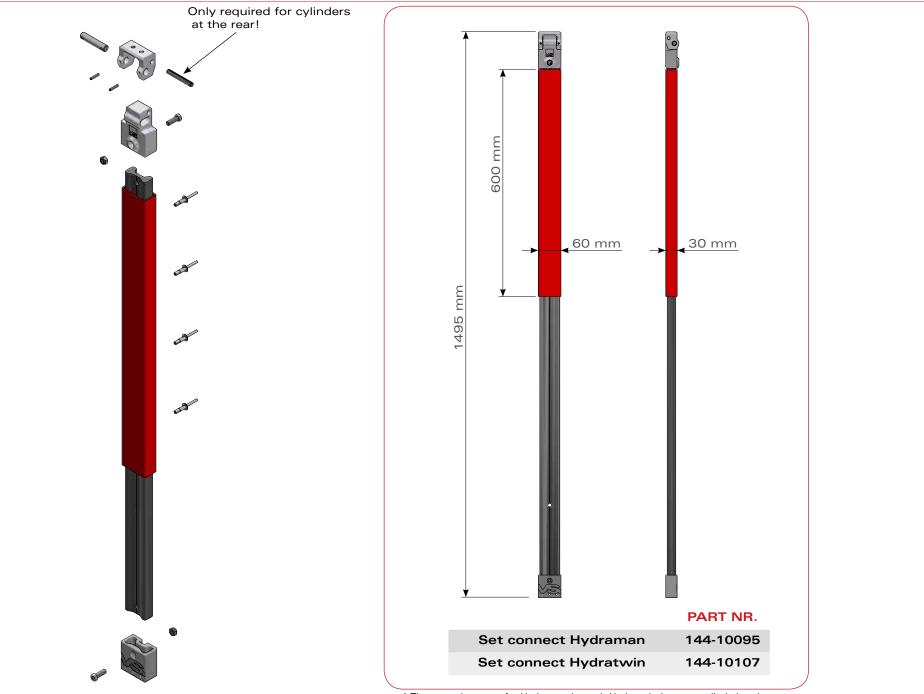

## Set connect

\* The mounting parts for Hydraman (pump), Hydratwin (pump + cylinder) and Hydramatic (cylinders SE + DE) are not visible in the pictures.