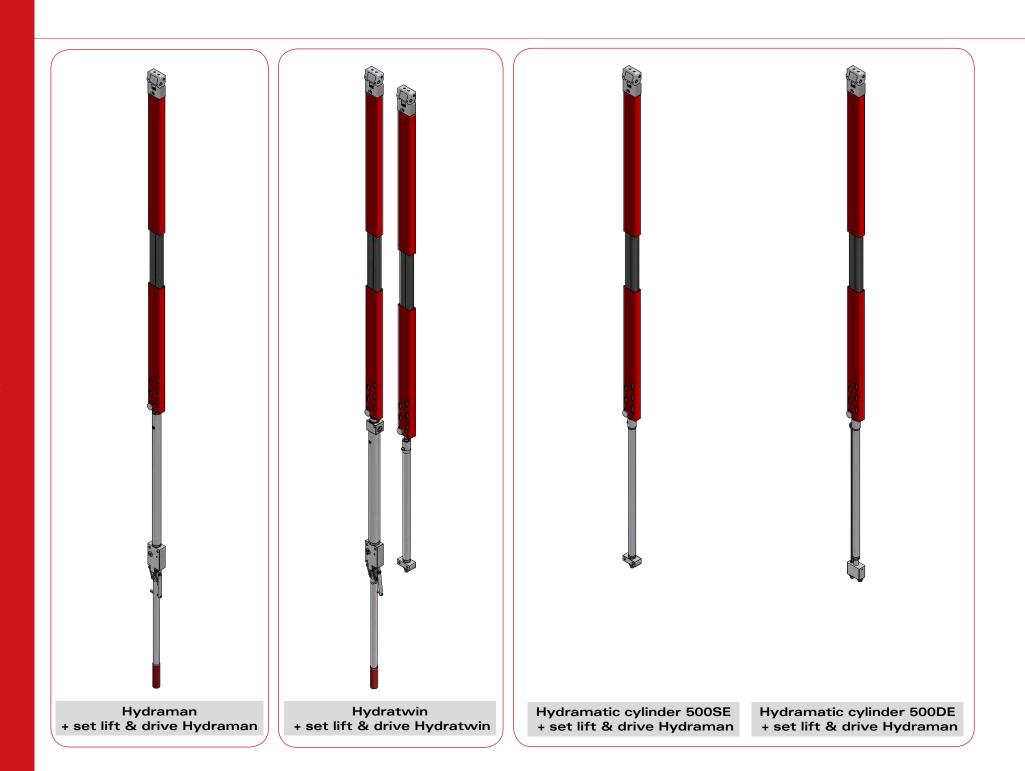

## Set lift & drive

\* The mounting parts for Hydraman (pump), Hydratwin (pump + cylinder) and Hydramatic (cylinders SE + DE) are not visible in the pictures.

**Versus-Omega** Nijverheidslaan 1527a B-3660 Oudsbergen Belgium