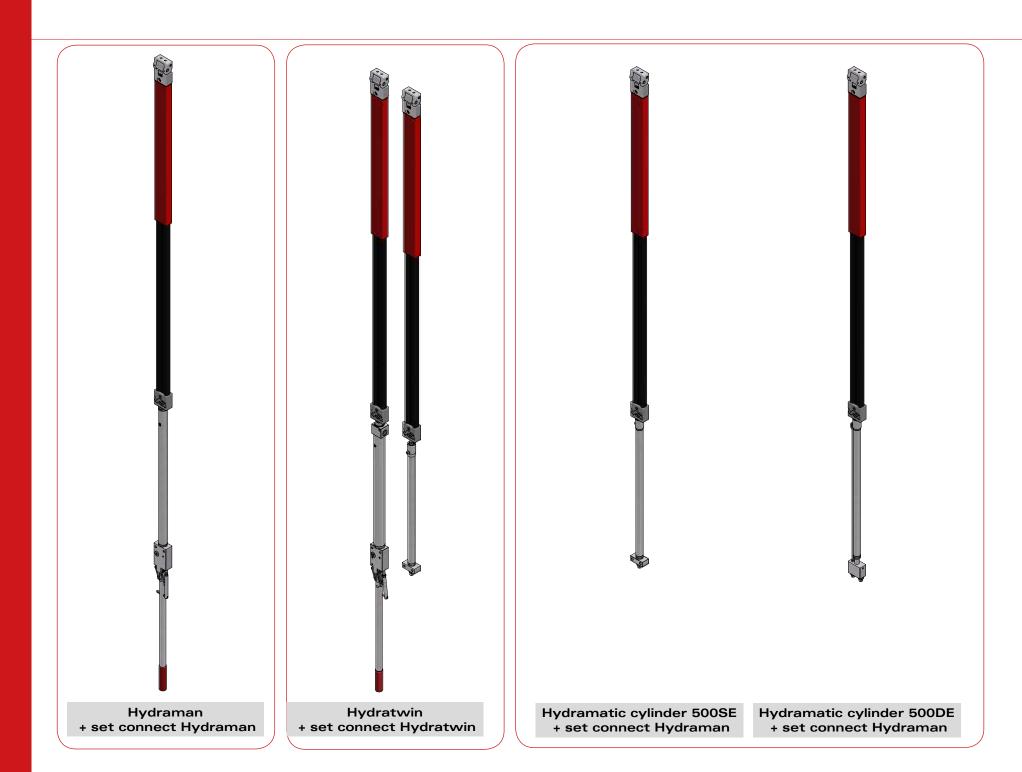

## Set lift & drive

\* The mounting parts for Hydraman (pump), Hydratwin (pump + cylinder) and Hydramatic (cylinders SE + DE) are not visible in the pictures.

**Versus-Omega** Nijverheidslaan 1527a B-3660 Oudsbergen Belgium